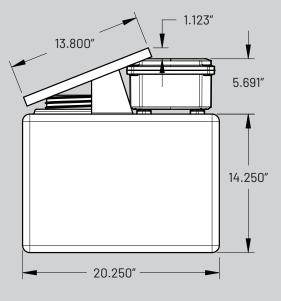

## **SPECIFICATIONS**

| Components             | 16 gal. reservoir, diaphragm pump, control<br>board, solar-powered UPS, liquid level sensor,<br>mounting bracket, M12 5pin receptacle                             |
|------------------------|-------------------------------------------------------------------------------------------------------------------------------------------------------------------|
| Reservoir              | 16 Gallons (60.5 Liters)                                                                                                                                          |
| Pump                   | 60 PSI Max, 1 GPM Flow Rate<br>12V DC<br>Valves: Viton<br>Diaphragm: Santoprene                                                                                   |
| Control Board          | Programmable pump control Modbus RS-485 master or slave Temperature and humidity sensor Wash sense (pump current measurement) Liquid level sensor (1/4 tank left) |
| Solar-powered UPS      | Solar Module  Max power (Pm): 20W  Short circuit current (Isc): 1.14 A  Open circuit voltage (Voc): 21.3 V  Max Power Point Voltage (Vmpp): 18.53V                |
|                        | Charge Controller Morningstar SG-4 SunGuard Regulation voltage: 14.1 V Rated Input: 4.5 A Max solar voltage: 30 V                                                 |
|                        | Battery Type: Sealed lead acid Nominal Voltage: 12 V Nominal Capacity: 2.3 Ah                                                                                     |
| Dimensions             | 20.25" × 21.1" × 14.25"                                                                                                                                           |
| Weight                 | Dry: 25 lbs<br>Wet: 150.2 lbs                                                                                                                                     |
| Electronic Temp. Range | -20°C to +75°C                                                                                                                                                    |
| Warranty               | 5 years / Unlimited*                                                                                                                                              |