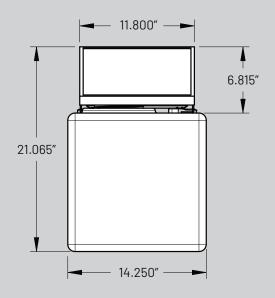

## **SPECIFICATIONS**

| Components             | 16 gal. reservoir, diaphragm pump, control<br>board, solar-powered UPS, liquid level sensor,<br>mounting bracket, M12 5pin receptacle                             |
|------------------------|-------------------------------------------------------------------------------------------------------------------------------------------------------------------|
| Reservoir              | 16 Gallons (60.5 Liters)                                                                                                                                          |
| Pump                   | 60 PSI Max, 1 GPM Flow Rate<br>12V DC<br>Valves: Viton<br>Diaphragm: Santoprene                                                                                   |
| Control Board          | Programmable pump control Modbus RS-485 master or slave Temperature and humidity sensor Wash sense (pump current measurement) Liquid level sensor (1/4 tank left) |
| Solar-powered UPS      | Solar Module  Max power (Pm): 20W  Short circuit current (Isc): 1.14 A  Open circuit voltage (Voc): 21.3 V  Max Power Point Voltage (Vmpp): 18.53V                |
|                        | Charge Controller Morningstar SG-4 SunGuard Regulation voltage: 14.1 V Rated Input: 4.5 A Max solar voltage: 30 V                                                 |
|                        | Battery Type: Sealed lead acid Nominal Voltage: 12 V Nominal Capacity: 2.3 Ah                                                                                     |
| Dimensions             | 20.25" × 21.1" × 14.25"                                                                                                                                           |
| Weight                 | Dry: 25 lbs<br>Wet: 150.2 lbs                                                                                                                                     |
| Electronic Temp. Range | -20°C to +75°C                                                                                                                                                    |
| Warranty               | 5 years / Unlimited*                                                                                                                                              |